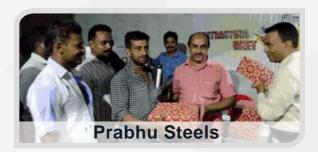

### **Contractors Meet at Malapuram**

A Contractors Meet was organized by Prabhu Steels at Malapuram. The meetings were conducted to create a common platform for the contractors as they are the ones who influence the decision of individual house builders the most. The main aim was to meet the queries and to confront their point of view.